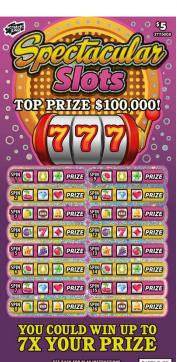

# Scratch & Win – Coming Soon \$5 Spectacular Slots

What is it? \$5 Spectacular Slots

**Ticket Type:**Activation Ticket

## **Key Highlights:**

- Top prize of \$100,000
- Win up to 7 times your prize

The quantity of tickets distributed may vary and could affect the published odds/prizes. Ticket(s) may not be to scale or exactly as shown. In the event of a discrepancy between the odds posted on this information sheet and the official information from BCLC, the latter shall prevail.

#### **How to Play:**

Scratch SPINS 1-16. Uncover three (3) identical symbols in the same SPIN, win the corresponding PRIZE for that SPIN.

Uncover a " $\frac{7}{1000}$ X" symbol, win seven (7) times the corresponding PRIZE for that SPIN instantly.