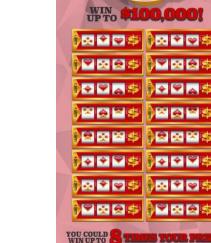

### Key Highlights:

• Top prizes of \$100,000

The quantity of tickets distributed may vary and could affect the published odds/prizes. Ticket(s) may not be to scale or exactly as shown. In the event of a discrepancy between the odds posted on this information sheet and the official information from BCLC, the latter shall prevail.

#### How to Play:

\* Fulfill with any ticket of displayed price point.

Scratch GAMES 1-16. Uncover three (3) identical symbols in the same GAME, win the corresponding PRIZE for that GAME. Uncover two (2) identical symbols and a " symbol in the same GAME, win eight (8) times the PRIZE for that GAME.