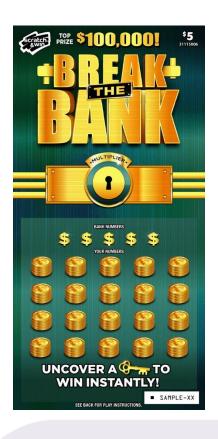

# Scratch & Win – Coming Soon \$5 Break the Bank III

What is it? \$5 Break the Bank III

**Ticket Type:**Activation Ticket

#### **More Details**

| Game Code:               | 31115006                        |
|--------------------------|---------------------------------|
| Price:                   | \$5                             |
| Launch Date:             | Apr 7, 2025                     |
| Pre Order Date:          | Mar 10 – Apr 2, 2025            |
| Prize Range:             | Free \$5 Ticket to<br>\$100,000 |
| Approx. Odds of Winning: | 1 in 3.75                       |
| Total Number of Tickets: | 800,000                         |
| Tickets per Pack:        | 25                              |
| UPC:                     | 6 26010 15006 3                 |
| Expiry Date:             | Jan 4, 2027                     |

# **How to Play:**

\* Fulfill with any ticket of displayed price point.

Match any of YOUR NUMBERS to any of the BANK NUMBERS, win the corresponding prize for that NUMBER. Scratch the MULTIPLIER play area. If you match a YOUR NUMBER to a BANK NUMBER, win the corresponding prize multiplied by the MULTIPLIER number. Uncover a " symbol, win the corresponding prize instantly.