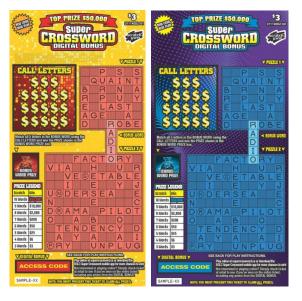

#### How to Play:

- Scratch all of the CALL LETTERS; then scratch all of the letters found in PUZZLES 1 & 2 which match the CALL LETTERS. (For example, if you find the letter A in the CALL LETTERS, scratch every A in both PUZZLES.) If you have scratched at least 3 complete "words" in the same PUZZLE, you win the corresponding prize found in the PRIZE LEGEND. Only one prize may be claimed for each PUZZLE. Words within words are not eligible for a prize.
- 2. If you win PUZZLE 2 and one of the complete words contain a letter within a Circle ( ) symbol, you win triple the prize found in the PRIZE LEGEND.
- 3. BONUS WORD: Match all 5 letters in the BONUS WORD using the CALL LETTERS and win the PRIZE shown in the BONUS WORD PRIZE box. The BONUS WORD will not be considered as a word in playing PUZZELS 1 and 2.
- DIGITAL BONUS: Scratch the ACCESS CODE to reveal a code. Download the BCLC Super Crossword mobile app. Alternatively you can go to supercrossword.ca. Log on to play a digital Crossword game and follow the instructions for your chance to win.

#### ADDITIONAL CROSSWORD DETAILS:

S. Letters combined to form a complete "word" must appear in an unbroken horizontal or vertical sequence of letters within the PUZZLE from top to bottom or left to right.

• Only letters within the PUZZLE that are matched with the CALL LETTERS can be used to form a complete "word".

★ A complete "word " must contain at least three letters.

A total of 3 to words in PUZZLE 1 or a total of 3 to 10 words in PUZZLE 2 must be completely scratched within the same PUZZLE to win the corresponding prize found in the PRIZE LEGEND.