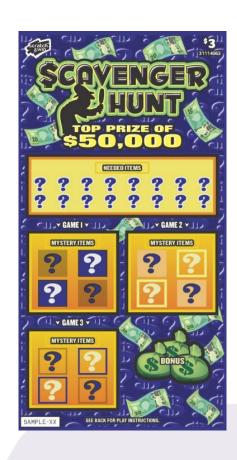

## **How to Play:**

Scratch the entire NEEDED ITEMS and GAMES 1-3 play areas. Match any of the MYSTERY ITEMS in GAMES 1-3 to any of the NEEDED items, win the corresponding prize for that MYSTERY ITEM.

<sup>\*</sup> Fulfill with any ticket of displayed price point.

BONUS: Scratch the BONUS play area. Uncover a " symbol, win \$10 instantly.

Contact your Territory Manager or Lottery Hotline: 1-800-667-1649