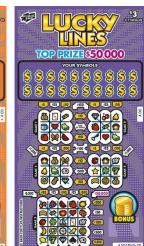

### **How to Play:**

- 1. Scratch the YOUR SYMBOLS play area to reveal symbols.
- 2.Scratch only the corresponding symbols in GAMES 1-5 which match any of YOUR SYMBOLS.
- 3.If you uncover a complete horizontal, vertical or diagonal line\* in any GAME, you win the prize in the corresponding arrow pointing to that line.
- 4. Scratch the BONUS play area. Find any prize amount, win that prize.
  - \*A complete line consists of three (3) symbols in a straight horizontal, vertical or diagonal line in GAMES 1-4 or five (5) symbols in a straight horizontal, vertical or diagonal line in GAME 5.