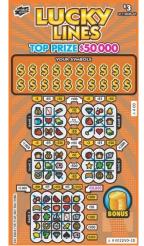

### **How to Play:**

- 1. Scratch the YOUR SYMBOLS play area to reveal symbols.
- 2.Scratch only the corresponding symbols in GAMES 1-5 which match any of YOUR SYMBOLS.
- 3.If you uncover a complete horizontal, vertical or diagonal line\* in any GAME, you win the prize in the corresponding arrow pointing to that line.
- 4. Scratch the BONUS play area. Find any prize amount, win that prize.
  - \*A complete line consists of three (3) symbols in a straight horizontal, vertical or diagonal line in GAMES 1-4 or five (5) symbols in a straight horizontal, vertical or diagonal line in GAME 5.