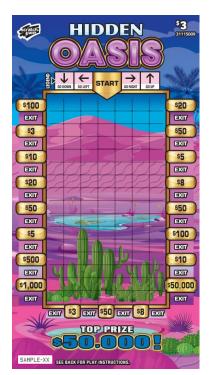

## Scratch & Win – Coming Soon \$3 Hidden Oasis

Ticket Type: Activation Ticket

Important Dates: Pre-Order: Apr 7 - 30, 2025 Launch: May 5, 2025

# Key Highlights:

• Top prize of \$50,000

The quantity of tickets distributed may vary and could affect the published odds/prizes. Ticket(s) may not be to scale or exactly as shown. In the event of a discrepancy between the odds posted on this information sheet and the official information from BCLC, the latter shall prevail.

#### etails

| •••   |
|-------|
| •     |
| <br>  |
| <br>• |

Prize Level & Odds

| Game Code:                  | 31115009         |
|-----------------------------|------------------|
| Price:                      | \$3              |
| Launch Date:                | May 5, 2025      |
| Pre Order Date:             | Apr 7 – 30, 2025 |
| Prize Range:                | \$3 to \$50,000  |
| Approx. Odds of<br>Winning: | 1 in 3.90        |
| Total Number of<br>Tickets: | 800,000          |
| Tickets per Pack:           | 50               |
| UPC:                        | 6 26010 15009 4  |
| Expiry Date:                | Jan 4, 2027      |
|                             |                  |

#### How to Play:

- 1. Scratch the square directly under START to reveal an arrow.
- Scratch only the square in the direction indicated by the arrow (refer to the 2. LEGEND on the front of the ticket).
- Continue scratching in the direction indicated by the arrows, one square at a time. 3.
- If the path revealed by following the amount arrows ends at an EXIT area, that 4. path ends there.
- If the path revealed by following the arrows ends in a prize area, win that prize. 5.