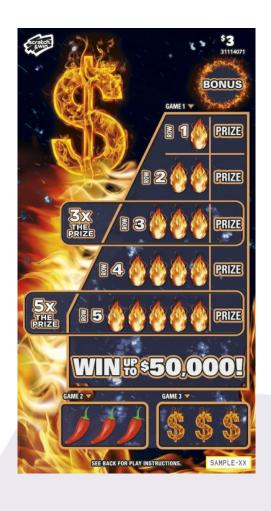

### **How to Play:**

GAME 1: Scratch ROWS 1 – 5 in the GAME 1 play area. Uncover a " $\sup_{y \in \mathbb{R}}$  " symbol, win the corresponding PRIZE for that ROW. Uncover a " $\sup_{y \in \mathbb{R}}$  " symbol in ROW 3, win three (3) times the corresponding PRIZE for ROW 3. Uncover a " $\sup_{y \in \mathbb{R}}$  " in ROW 5, win five (5) times the corresponding PRIZE for ROW 5.

GAME 2: Scratch the GAME 2 play area. Find three (3) identical play symbols, win the corresponding PRIZE.

GAME 3: Scratch the GAME 3 play area. Find three (3) identical prizes, win that prize.

BONUS: Scratch the BONUS play area. Find any prize amount, win that prize.