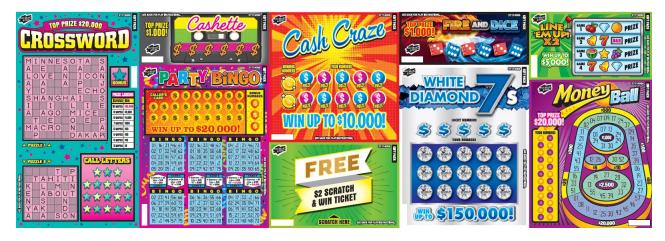

#### **Additional Information**

Eight (8) tickets inside each Super Gift Pack plus one (1)
\$2 FREE S&W Ticket Voucher

Each ticket must be validated with its own barcode and CNTL.
No. (see scratched ticket art below to find the location of the validation barcode)