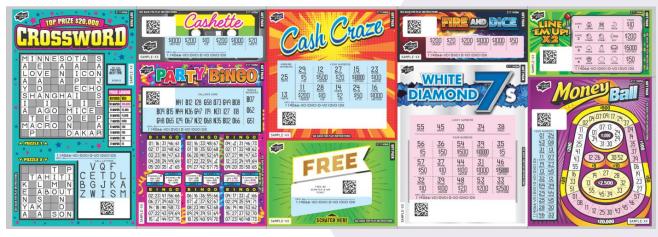

#### **Additional Information**

Eight (8) tickets inside each Super Gift Pack plus one (1)
\$2 FREE S&W Ticket Voucher

Each ticket must be validated with its own barcode and CNTL.
No. (see scratched ticket art below to find the location of the validation barcode)