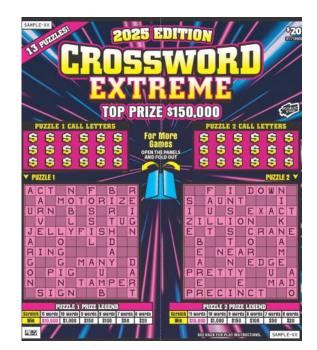

# Scratch & Win – Coming Soon \$20 Crossword Extreme IX

What is it? \$20 Crossword Extreme IX

## Key Highlights:

- Top Prize of \$150,000
- Approximate Odds of Winning: 1 in 2.50

The quantity of tickets distributed may vary and could affect the published odds/prizes. Ticket(s) may not be to scale or exactly as shown. In the event of a discrepancy between the odds posted on this information sheet and the official information from BCLC, the latter shall prevail

#### How to Play:

1. Scratch all of the CALL LETTERS play areas; then scratch all of the letters found in the corresponding PUZZLES that match the CALL LETTERS. (For example, if you find a letter A in the PUZZLE 1 CALL LETTERS, scratch every A in PUZZLE 1. If you find a letter A in the PUZZLES 3 to 9 CALL LETTERS, scratch every A in PUZZLES 3 to 9.)

2. If you have scratched at least six (6) complete "words" within the same PUZZLE in any one (1) of PUZZLES 1 or 2, you win the corresponding prize found in the PRIZE LEGEND for that PUZZLE.

3. Scratch one (1) complete vertical word in PUZZLES 3 or 7, you win the corresponding prize revealed in the PRIZE area for that PUZZLE.