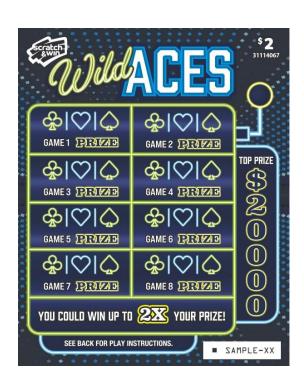

# Scratch & Win – Coming Soon \$2 Wild Aces

#### **More Details**

| Game Code:               | 31114067                    |
|--------------------------|-----------------------------|
| Price:                   | \$2                         |
| Launch Date:             | Mar 3, 2025                 |
| Pre Order Date:          | Feb 3 - 14, 2025            |
| Prize Range:             | Free \$2 Ticket to \$20,000 |
| Approx. Odds of Winning: | 1 in 3.99                   |
| Total Number of Tickets: | 800,000                     |
| Tickets per Pack:        | 50                          |
| UPC:                     | 6 26010 14067 5             |
| Expiry Date:             | Jan 4, 2027                 |

## **How to Play:**

Scratch GAMES 1-8. Uncover three (3) identical symbols in the same GAME, win the corresponding PRIZE for that

GAME. Uncover a " 🖊

A WIN 2X

 $^{\prime\prime}$  symbol, win double the PRIZE for that GAME.