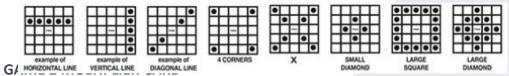

#### SINGLE DOUBLE TRIPLE PLAY BINGO

- 1. Scratch the GAME 1 CALLER'S CARD; then scratch the FREE space on each of CARDS 1 through 4.
- 2. On each of CARDS 1 through 4, scratch the corresponding numbers uncovered in the GAME CALLER'S CARD.
- 3. Only one matching number is required to scratch a Double or Triple play space.
- 4. If on any of CARDS 1 through 4 you scratch all spaces in a complete horizontal, vertical or diagonal line; or four corners; or an X, you win the corresponding prize in the prize legend on the side of that CARD.

#### **GAMES 2-4**

- 1. Scratch the GAMES 2–4 CALLER'S CARD including the BONUS NUMBERS; then scratch the FREE space on each of CARDS 5 through 16 and the MULTIPLIER CARD.
- 2. On each of CARDS 5 through 16 and the MULTIPLIER CARD, scratch the corresponding numbers uncovered in the GAMES 2–4 CALLER'S CARD and BONUS NUMBERS.
- 3. If on any of CARDS 5 through 16, you match all numbers in a complete horizontal, vertical or diagonal line; or an X; or four corners on CARDS 5 through 8 and CARDS 13 through 16 only; or a SMALL DIAMOND pattern on CARDS 9 through 12 only; or a LARGE SQUARE pattern on CARDS 9 through 12 only; or a LARGE DIAMOND pattern on CARDS 13 through 16 only, you win the corresponding prize in the prize legend on the side of that CARD.