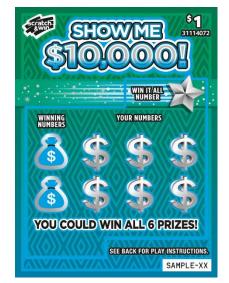

## Scratch & Win – Coming Soon \$1 Show Me \$10,000!

What is it? \$1 Show Me \$10,000!

**Ticket Type:** Activation Ticket

Important Dates: Pre-Order: Feb 3-14, 2025 Launch: Mar 3, 2025

# Key Highlights:

- Top prizes of \$10,000
- Chance to win all six prizes shown if player matches any of YOUR NUMBERS to the WIN IT ALL NUMBER.

The quantity of tickets distributed may vary and could affect the published odds/prizes. Ticket(s) may not be to scale or exactly as shown. In the event of a discrepancy between the odds posted on this information sheet and the official information from BCLC, the latter shall prevail.

\* Fulfill with any ticket of displayed price point.

Match any of YOUR NUMBERS to either of the WINNING NUMBERS, win the corresponding prize for that NUMBER. Match any of YOUR NUMBERS to the WIN IT ALL NUMBER, win all six (6) prizes shown.