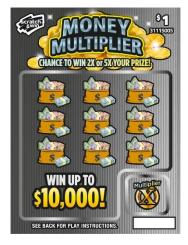

## Scratch & Win – Coming Soon \$1 Money Multiplier IV

What is it? \$1 Money Multiplier IV

**Ticket Type:** Activation Ticket

Important Dates: Pre-Order: Apr 7 - 30, 2025 Launch: May 5, 2025

# Key Highlights:

• Top prize of \$10,000

The quantity of tickets distributed may vary and could affect the published odds/prizes. Ticket(s) may not be to scale or exactly as shown. In the event of a discrepancy between the odds posted on this information sheet and the official information from BCLC, the latter shall prevail.

#### How to Play:

Scratch the main play area. Find three (3) identical prizes, win that prize.

Scratch the MULTIPLIER play area. Uncover a "  $\sum_{N \le x}$  " symbol, win two (2) times the prize won in the main play area. Uncover a "  $\sum_{N \le x}$  " symbol, win five (5) times the prize won in the main play area.