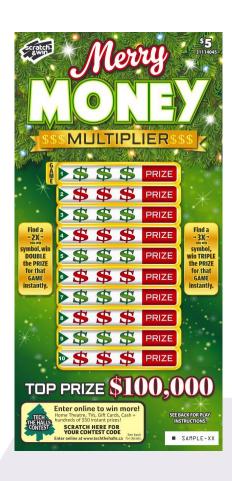

#### **How to Play:**

Scratch GAMES 1-10. Find

\* Fulfill with any ticket of displayed price point.

three (3) identical symbols in the same GAME, win the corresponding PRIZE for that GAME. Find a " x ymbol, win double the PRIZE for that GAME instantly. Find a " x ymbol, win triple the PRIZE for that GAME instantly.