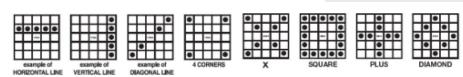

### **How to Play:**

- 1. Scratch the CALLER'S CARD including the BONUS NUMBERS; then scratch the FREE space on each of the CARDS 1 through 12.
- 2. On each of the CARDS 1 through 12, scratch the corresponding numbers uncovered in the CALLER'S CARD and BONUS NUMBERS.
- 3. Scratch the WILD NUMBER area to uncover a WILD NUMBER. Scratch all the numbers on CARDS 1 through 12 that end with a number that exactly matches the WILD NUMBER. For example, if the WILD NUMBER you uncover is a 6, scratch only the numbers 06, 16, 26, 36, 46, 56 and 66 each time they appear on CARDS 1 through 12.
- 4. Scratch the GAME 1 MULTIPLIER play area. If you win on CARDS 1 through 4 only, multiply your winning prize by the number revealed in the GAME 1 MULTIPLIER area.
- 5. Scratch the GAME 2 MULTIPLIER play area. If you win on CARDS 5 through 8 only, multiply your winning prize by the number revealed in the GAME 2 MULTIPLIER area.
- 6. Scratch the GAME 3 MULTIPLIER play area. If you win on CARDS 9 through 12 only, multiply your winning prize by the number revealed in the GAME 3 MULTIPLIER area.
- 7. If on any of CARDS 1 through 12 you match: all numbers in a complete horizontal, vertical or diagonal Line; or 4 corners; or an X; or a Square; or a Plus pattern on CARDS 5 through 8 only; or a Diamond pattern on CARDS 9 through 12 only; you win the corresponding prize in the prize legend on the side of that CARD.