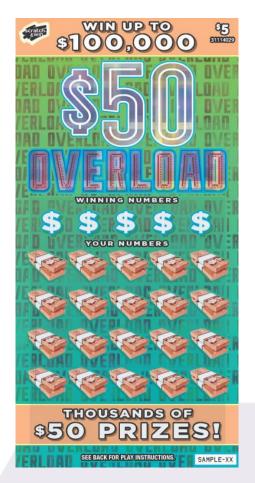

# Scratch & Win – Coming Soon \$5 \$50 Overload

## **Key Highlights:**

Top prize of \$100,000

The quantity of tickets distributed may vary and could affect the published odds/prizes. Ticket(s) may not be to scale or exactly as shown. In the event of a discrepancy between the odds posted on this information sheet and the official information from BCLC, the latter shall prevail.

## **How to Play:**

Match any of YOUR NUMBERS to any of the WINNING NUMBERS, win the corresponding prize for that NUMBER.

Find a " symbol, win \$50 instantly.