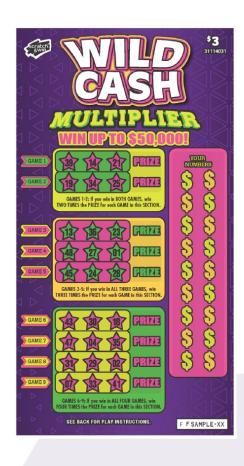

#### **How to Play:**

- 1. Scratch the LUCKY NUMBERS play area to reveal numbers.
- 2. Scratch only the corresponding numbers found in GAMES 1-9 which match any of the YOUR NUMBERS.
- 3. If you uncover all the numbers in any one (1) GAME, you win the corresponding PRIZE for that GAME.
- 4. If you win both GAMES 1 and 2, you win two (2) times the PRIZES won in GAMES 1 and 2. If you win in GAMES 3, 4 and 5, you win three (3) times the PRIZES won in GAMES 3, 4 and 5. If you win in GAMES 6, 7, 8 and 9, you win four (4) times the PRIZES won in GAMES 6, 7, 8 and 9.