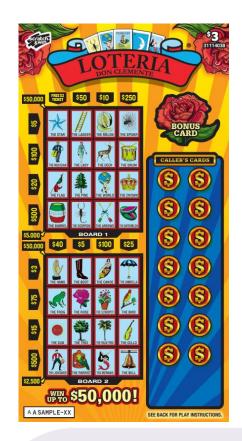

## Scratch & Win – Coming Soon \$3 Loteria™

- Scratch the CALLER'S CARDS and the BONUS CARD to reveal fifteen (15) LOTERIA<sup>™</sup> symbols.
- Scratch the corresponding LOTERIA<sup>™</sup> symbols on BOARDS 1 and 2 that match the CALLER'S CARDS and BONUS CARD symbols.
- If you uncover a complete horizontal, vertical or diagonal line\* in any BOARD, you win the prize in the corresponding arrow pointing to that line.
- \* A complete line consists of four (4) symbols in a straight horizontal, vertical or diagonal line on BOARDS 1 or 2. Each BOARD is played separately.