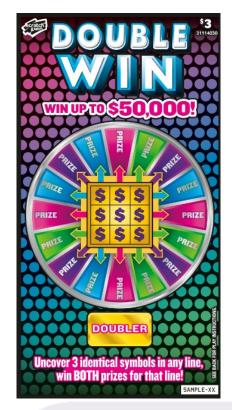

## Scratch & Win – Coming Soon \$3 Double Win

What is it? \$3 Double Win

> Ticket Type: Activation Ticket

**Important Dates:** Pre-Order: No pre-order Launch: June 3, 2024

# Key Highlights:

• Top prize of \$50,000

The quantity of tickets distributed may vary and could affect the published odds/prizes. Ticket(s) may not be to scale or exactly as shown. In the event of a discrepancy between the odds posted on this information sheet and the official information from BCLC, the latter shall prevail.

#### How to Play:

- 1. Scratch the entire main play area.
- 2. Uncover three (3) identical symbols in

a horizontal, vertical or diagonal line, win

the two (2) corresponding PRIZES for that line.

3. DOUBLER: Scratch the DOUBLER play area. Uncover a " 2x " symbol, win double the PRIZES won in the main play area.