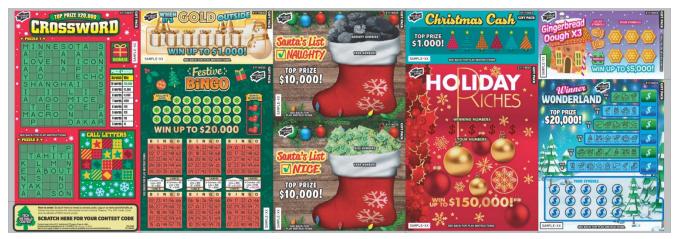

## Key Highlights:

- Gift Pack contains 9 tickets
- Lots of winning gift packs with 1 in 2.00 odds
- For gift packs that win, the minimum overall win is \$20.00
- New Tech the Halls Scan Code in contest scratch area. Be sure to cover it when validating the ticket.

## Scratch & Win – Coming Soon \$20 Holiday Gift Pack XII

• Nine (9) tickets inside each Holiday Gift Pack

• Each ticket must be validated with its own barcode and CNTL No. (see scratched ticket art below to find the location of the validation barcode).

## Scratch & Win – Coming Soon \$20 Holiday Gift Pack XII

- Winning Gift Packs may win up to nine (9) times. This means that some individual tickets may win less than \$20. However, in a winning Gift Pack, the total win amongst all nine (9) tickets will be at least \$20.
- Note: There are ten (10) Holiday Gift Packs to be sold within each pack.