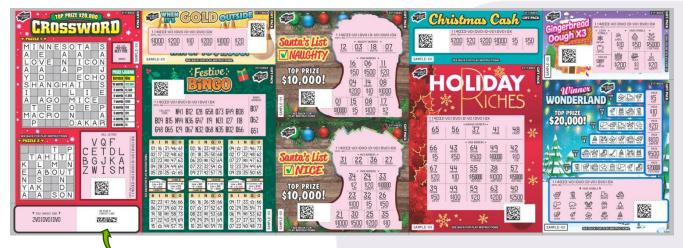

## Key Highlights:

- Gift Pack contains 9 tickets
- Lots of winning gift packs with 1 in 2.00 odds
- For gift packs that win, the minimum overall win is \$20.00
- New Tech the Halls Scan Code in contest scratch area. Be sure to cover it when validating the ticket.

## Scratch & Win – Coming Soon \$20 Holiday Gift Pack XII

• Nine (9) tickets inside each Holiday Gift Pack

• Each ticket must be validated with its own barcode and CNTL No. (see scratched ticket art below to find the location of the validation barcode).

### New! Tech the Halls Scan Code for quick contest code entry.

The quantity of tickets distributed may vary and could affect the published odds/prizes. Ticket(s) may not be to scale or exactly as shown. In the event of a discrepancy between the odds posted on this information sheet and the official information from BCLC, the latter shall prevail