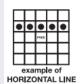

3. CALLER: Scratch the CALLER'S CARD. Announce each number revealed. PLAYER: Scratch the FREE spaces and the corresponding numbers on CARDS 1-2.

If on any one of CARDS 1 to 2 you match all numbers in a complete horizontal, vertical, or diagonal line, you win the PRIZE uncovered for that PLAYER'S card.