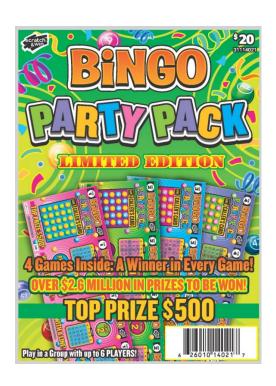

What is it? \$20 Bingo Party Pack

**Ticket Type:**Activation Ticket

## **Key Highlights:**

- Top prize of \$500
- Each Game can win \$500 as the top prize, but the overall pouch can win up to \$600 over all 4 Games

The quantity of tickets distributed may vary and could affect the published odds/prizes. Ticket(s) may not be to scale or exactly as shown. In the event of a discrepancy between the odds posted on this information sheet and the official information from BCLC, the latter shall prevail.

### **Additional Information**

Four (4) games inside each Bingo Party Pack