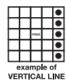

3. CALLER: Scratch the CALLER'S CARD. Announce each number revealed. PLAYER: Scratch the FREE spaces and the corresponding numbers on CARDS 1-2.

If on any one of CARDS 1 to 2 you match all numbers in a complete horizontal, vertical, or diagonal line, you win the PRIZE uncovered for that PLAYER'S card.