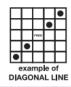

3. CALLER: Scratch the CALLER'S CARD. Announce each number revealed. PLAYER: Scratch the FREE spaces and the corresponding numbers on CARDS 1-2.

If on any one of CARDS 1 to 2 you match all numbers in a complete horizontal, vertical, or diagonal line, you win the PRIZE uncovered for that PLAYER'S card.