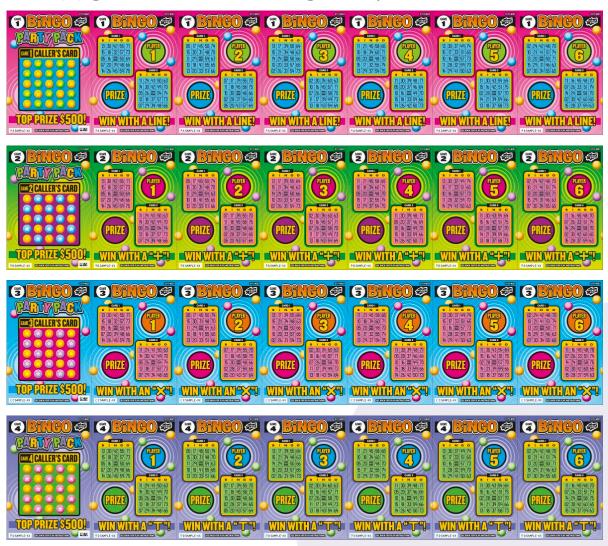

What is it? \$20 Bingo Party Pack

**Ticket Type:**Activation Ticket

### **How to Play:**

- Detach the CALLER'S CARD and PLAYER 1-6 cards.
- Choose your CALLER and distribute
  PLAYER 1-6 cards to each PLAYER.

3. CALLER: Scratch the CALLER'S CARD. Announce each number revealed. PLAYER: Scratch the FREE spaces and the corresponding numbers on CARDS 1-2.

If on any one of CARDS 1 to 2 you match all numbers in a complete horizontal, vertical, or diagonal line, you win the PRIZE uncovered for that PLAYER'S card.

### **Additional Information**

Four (4) games inside each Bingo Party Pack