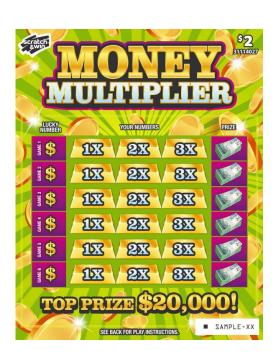

# Scratch & Win – Coming Soon \$2 Money Multiplier III

What is it? \$2 Money Multiplier III

**Ticket Type:**Activation Ticket

### **Key Highlights:**

• Top prize of \$20,000

The quantity of tickets distributed may vary and could affect the published odds/prizes. Ticket(s) may not be to scale or exactly as shown. In the event of a discrepancy between the odds posted on this information sheet and the official information from BCLC, the latter shall prevail.

#### **How to Play:**

Scratch GAMES 1-6 entirely. Match YOUR NUMBERS in the 1X play area to the LUCKY NUMBER in the same GAME, win one (1) time the corresponding PRIZE for that GAME. Match YOUR NUMBER in the 2X play area to the LUCKY NUMBER in the same GAME, win two (2) times the corresponding PRIZE for that GAME. Match YOUR NUMBER in the 3X play area to the LUCKY NUMBER in the same GAME, win three (3) times the corresponding PRIZE for that GAME.