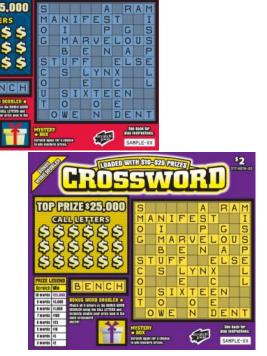

#### How to Play:

**CROSSWORD:** Scratch all of the CALL LETTERS; then scratch all of the letters found in the CROSSWORD puzzle which match the CALL LETTERS. (For example, if you find the letter A in the CALL LETTERS, scratch every letter A in the CROSSWORD puzzle.) If you have scratched at least 3 complete "words" in the CROSSWORD puzzle, you win the corresponding prize found in the PRIZE LEGEND. Only one prize may be claimed per ticket within the CROSSWORD puzzle.

BONUS WORD DOUBLER: Match all five (5) letters in the BONUS WORD DOUBLER play area using the CALL LETTERS and instantly double your prize won in the main crossword puzzle. The BONUS WORD DOUBLER word will not be considered as a word in playing the main puzzle.

MYSTERY BOX: Scratch the MYSTERY BOX play area. Find any prize, win that prize. If crossilitien " symbol, win a free \$3 Crossword ticket. you find a "

#### ADDITIONAL CROSSWORD DETAILS:

• Letters combined to form a complete "word" must appear in an unbroken horizontal or vertical sequence of letters within the CROSSWORD puzzle from top to bottom or left to right.

Only letters within the CROSSWORD puzzle that are matched with the CALL LETTERS can be used to form a complete "word".

S In the CROSSWORD puzzle, every lettered square within an unbroken horizontal or vertical sequence must be matched with a CALL LETTER to be considered a complete "word". Words within words are not eligible for a prize. (For example, if in prize. (For example, if in the CROSSWORD the CROSSWORD puzzle

puzzle **SITIONE** would not count as a complete "word".)

A complete "word" must contain at least three letters.

The quantity of tickets distributed may vary and could affect the published odds/prizes. Ticket(s) may not be to scale or exactly as shown. In the event of a discrepancy between the odds posted on this information sheet and the official information from BCLC, the latter shall prevail