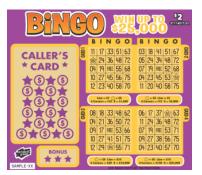

## Scratch & Win – Coming Soon \$2 Bingo

through 4. Find a " **\$3 BINGO** " symbol and win a Free \$3 Bingo Ticket.

The quantity of tickets distributed may vary and could affect the published odds/prizes. Ticket(s) may not be to scale or exactly as shown. In the event of a discrepancy between the odds posted on this information sheet and the official information from BCLC, the latter shall prevail