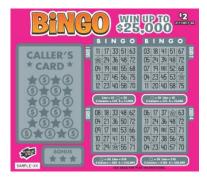

## Scratch & Win – Coming Soon \$2 Bingo

through 4. Find a " **\$3 BINGO** " symbol and win a Free \$3 Bingo Ticket.

The quantity of tickets distributed may vary and could affect the published odds/prizes. Ticket(s) may not be to scale or exactly as shown. In the event of a discrepancy between the odds posted on this information sheet and the official information from BCLC, the latter shall prevail