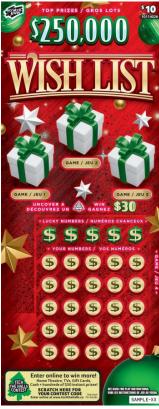

## Scratch & Win – Coming Soon \$10 Wish List III

What is it? \$10 Wish List III

### **Key Highlights:**

- Top prizes of \$250,000
- New Tech the Halls Scan Code in contest scratch area. Be sure to cover it when validating the ticket.

The quantity of tickets distributed may vary and could affect the published odds/prizes. Ticket(s) may not be to scale or exactly as shown. In the event of a discrepancy between the odds posted on this information sheet and the official information from BCLC, the latter shall prevail.

**GAMES 1 to 3:** Scratch GAMES 1 to 3 completely. If you uncover three (3) identical symbols in the same GAME, you win the corresponding PRIZE for that GAME.

**GAME 4:** Scratch GAME 4 completely. If any one of the twenty-five (25) YOUR NUMBERS exactly matches one of the five (5) LUCKY NUMBERS, you win the corresponding prize. If you uncover a " symbol, you win \$30.