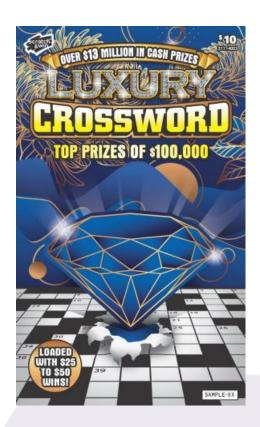

## Scratch & Win – Coming Soon \$10 Luxury Crossword XX

What is it? \$10 Luxury Crossword XIX

Ticket Type: Activation Ticket

Important Dates: Pre-Order: No pre-order Launch: October 21st, 2024

# Key Highlights:

- Top Prize of \$100,000
- Approximate Odds of Winning: 1 in 3.25

The quantity of tickets distributed may vary and could affect the published odds/prizes. Ticket(s) may not be to scale or exactly as shown. In the event of a discrepancy between the odds posted on this information sheet and the official information from BCLC, the latter shall prevail

### **More Details**

| Game Code:                  | 31114053          |
|-----------------------------|-------------------|
| Price:                      | \$10              |
| Launch Date:                | Oct 21, 2024      |
| Pre Order Date:             | No pre-order      |
| Prize Range:                | \$10 to \$100,000 |
| Approx. Odds of<br>Winning: | 1 in 3.25         |
| Total Number of<br>Tickets: | 2,000,000         |
| Tickets per Pack:           | 20                |
| UPC:                        | 6 26010 14053 8   |
| Expiry Date:                | Sept 4, 2026      |