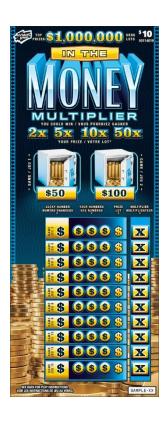

#### **How to Play:**

**GAME 1:** Scratch GAME 1 completely. If you uncover three (3) identical symbols, you win \$50.

**GAME 2:** Scratch GAME 2 completely. If you uncover three (3) identical symbols, you win \$100.

GAMES 3 to 12: Scratch the LUCKY NUMBER, YOUR NUMBERS and the corresponding PRIZE and MULTIPLIER for GAMES 3 to 12 completely. If, in any one GAME, one of the three (3) YOUR NUMBERS exactly matches the one (1) LUCKY NUMBER for that GAME, you win the corresponding PRIZE. Any PRIZE won in one of GAMES 3 to 12 is multiplied by the MULTIPLIER for that GAME to determine the total winning PRIZE.

\* 2X, 5X and 10X wins are applicable to all prize categories except the \$15, \$500, \$20,000, \$100,000 and \$1,000,000 categories. 50X wins are applicable to all prize categories except the \$15, \$500, \$100,000 and \$1,000,000 prize categories.