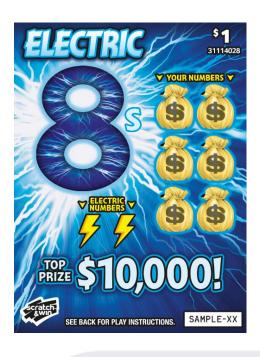

## Scratch & Win – Coming Soon \$1 Electric 8s III

#### **Key Highlights:**

Top prizes of \$10,000

The quantity of tickets distributed may vary and could affect the published odds/prizes. Ticket(s) may not be to scale or exactly as shown. In the event of a discrepancy between the odds posted on this information sheet and the official information from BCLC, the latter shall prevail.

#### **More Details**

| Game Code:               | 31114028                    |
|--------------------------|-----------------------------|
| Price:                   | \$1                         |
| Launch Date:             | August 6, 2024              |
| Pre Order Date:          | July 2-15, 2024             |
| Prize Range:             | Free \$1 Ticket to \$10,000 |
| Approx. Odds of Winning: | 1 in 3.99                   |
| Total Number of Tickets: | 1,000,000                   |
| Tickets per Pack:        | 100                         |
| UPC:                     | 6 26010 14028 6             |
| Expiry Date:             | May 1, 2026                 |

### **How to Play:**

Match any of YOUR NUMBERS to any of the ELECTRIC NUMBERS, win the corresponding prize for that NUMBER. Uncover a " symbol, win \$8 instantly.

<sup>\*</sup> Fulfill with any ticket of displayed price point.