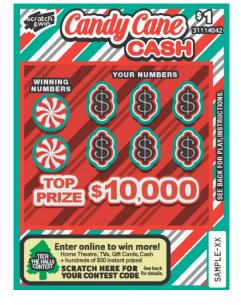

# Scratch & Win – Coming Soon \$1 Candy Cane Cash IV

What is it? \$1 Candy Cash IV

**Ticket Type:** Activation Ticket. Avoid scanning errors – cover non-targeted barcodes when activating and validating

# Key Highlights:

- Top prize of \$10,000
- Approximate odds of winning 1 in 3.30

The quantity of tickets distributed may vary and could affect the published odds/prizes. Ticket(s) may not be to scale or exactly as shown. In the event of a discrepancy between the odds posted on this information sheet and the official information from BCLC, the latter shall prevail.

### How to Play:

 $\ensuremath{^*}$  Fulfill with any ticket of displayed price point.

Match any of YOUR NUMBERS to any of the WINNING NUMBERS, win the corresponding prize for that NUMBER. Uncover a " 💦 " symbol, win \$10 instantly.