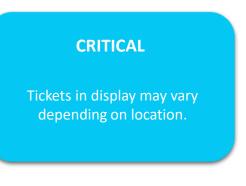

## bele

**Shoppers Drug Mart | January 2025** 

SCRATCH & WIN DISPLAY CASE PLANOGRAM Built-In Display Case Planogram

| \$10 XWrd/ \$10 Bingo                          |                           |                 |                    |  |
|------------------------------------------------|---------------------------|-----------------|--------------------|--|
| \$2 XWrd/ \$2 Bingo/ \$1 GoldRush              |                           |                 | \$20 Regional      |  |
| \$3 XWrd                                       | \$5 XWrd/ SFL/ S          |                 |                    |  |
| \$2 BlackJack<br>\$5 New Ticket/ \$10 National |                           |                 |                    |  |
|                                                |                           |                 |                    |  |
| \$5 N/ \$3 N/ \$2 N                            | \$5                       |                 |                    |  |
| \$3- Luc                                       | ky Lines/ \$3 Bingo/\$2 N | \$5 Bingo       | \$30               |  |
| \$3 New Ticket/ \$1 New Ticket/ \$1 New Ticket |                           | \$2 New Ticket/ | \$20 \$10 Regional |  |
| Display Strip                                  |                           |                 |                    |  |