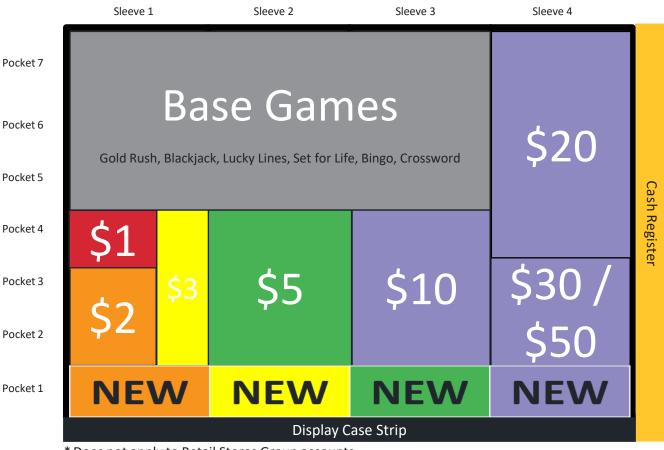

# SCRATCH & WIN DISPLAY CASE PLANOGRAM 4-part case, cash register on RIGHT side - Strategic Layout

<sup>\*</sup> Does not apply to Retail Stores Group accounts.

#### The "Power L"

Display new tickets across the front to maximize awareness.

Keep high-value tickets closest to the cash register.

Incorporate tickets you may have that are not on the Planogram according to price point.

## **Tips for Sales Success**

To maximize sales, don't put anything on top of the display case, especially covering highvalue tickets.

Always keep your case fully stocked. Every time you run out of stock you lose potential sales.

Use the lock feature on the display case door so tickets are secure at all times.