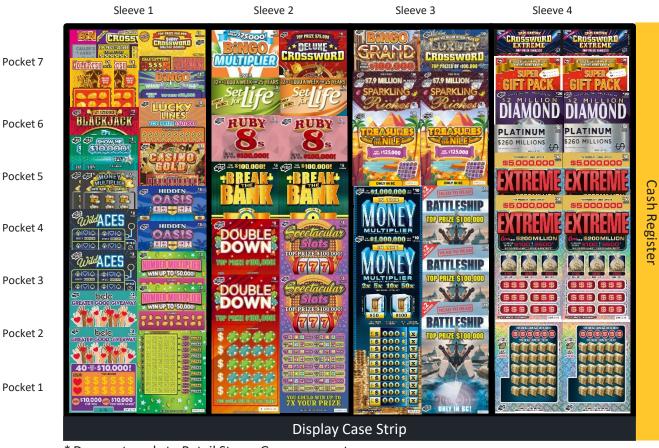

# SCRATCH & WIN DISPLAY CASE PLANOGRAM 4-part case, cash register on RIGHT side - Strategic Layout

<sup>\*</sup> Does not apply to Retail Stores Group accounts.

#### The "Power L"

Display new tickets across the front to maximize awareness.

Keep high-value tickets closest to the cash register.

Incorporate tickets you may have that are not on the Planogram according to price point.

## **Tips for Sales Success**

To maximize sales, don't put anything on top of the display case, especially covering highvalue tickets.

Always keep your case fully stocked. Every time you run out of stock you lose potential sales.

Use the lock feature on the display case door so tickets are secure at all times.

**Retail Network | June 2025** 