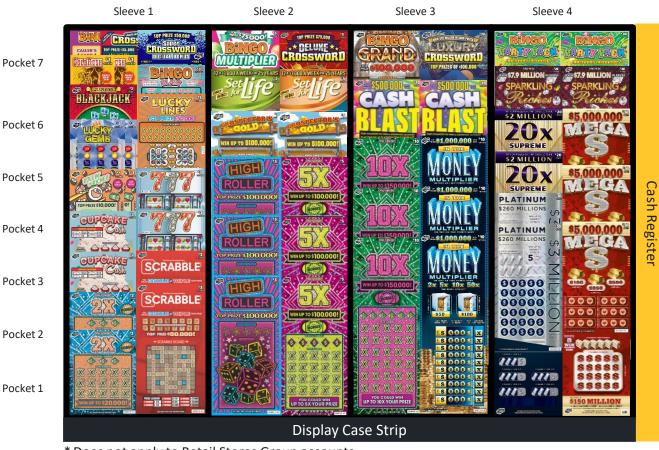

## SCRATCH & WIN DISPLAY CASE PLANOGRAM 4-part case, cash register on RIGHT side - Strategic Layout

<sup>\*</sup> Does not apply to Retail Stores Group accounts.

### The "Power L"

Display new tickets across the front to maximize awareness.

Keep high-value tickets closest to the cash register.

Incorporate tickets you may have that are not on the Planogram according to price point.

## **Tips for Sales Success**

To maximize sales, don't put anything on top of the display case, especially covering highvalue tickets.

Always keep your case fully stocked. Every time you run out of stock you lose potential sales.

Use the lock feature on the display case door so tickets are secure at all times.

**Retail Network | January 2025** 