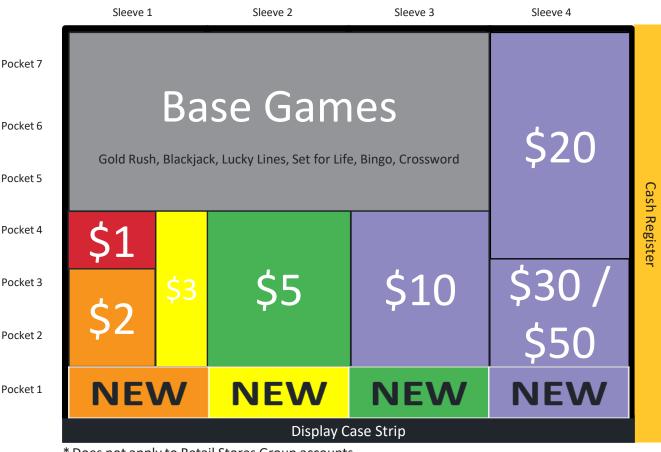

# SCRATCH & WIN DISPLAY CASE PLANOGRAM 4-part case, cash register on RIGHT side - Strategic Layout

<sup>\*</sup> Does not apply to Retail Stores Group accounts.

#### The "Power L"

Display new tickets across the front to maximize awareness.

Keep high-value tickets closest to the cash register.

Incorporate tickets you may have that are not on the Planogram according to price point.

## **Tips for Sales Success**

To maximize sales, don't put anything on top of the display case, especially covering highvalue tickets.

Always keep your case fully stocked. Every time you run out of stock you lose potential sales.

Use the lock feature on the display case door so tickets are secure at all times.