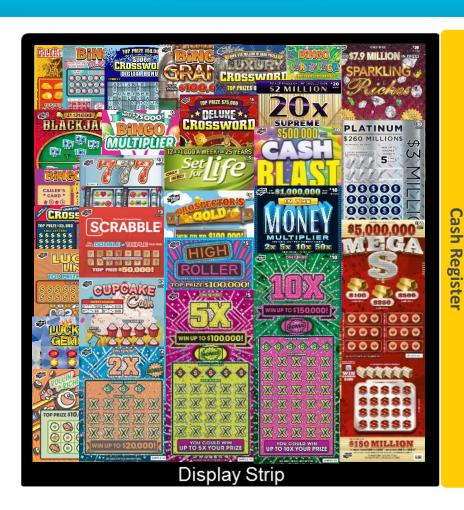

# SCRATCH & WIN DISPLAY CASE PLANOGRAM Built-In Display Case Planogram

| \$1 Gold<br>Rush       | \$3<br>Bingo | \$3<br>XWord | \$10<br>Bingo | \$10<br>XWord | \$20          |
|------------------------|--------------|--------------|---------------|---------------|---------------|
| \$2 Blackjack          | \$5<br>Bingo | )            | \$5<br>XWord  |               |               |
|                        |              |              |               | \$5 SFL       |               |
| \$2 Bingo<br>\$2 XWord |              |              |               |               | \$10 National |
| \$3 Lucky<br>Lines     |              |              |               |               |               |
|                        |              |              |               |               | \$20 National |
|                        |              |              |               |               |               |
| \$2                    | \$5          |              |               |               |               |
| \$1                    | \$3          |              |               | \$10          | \$30 National |
|                        |              | Disp         | lay Strip     |               |               |

### **CRITICAL**

Tickets in display may vary depending on location.

### **Tips for Sales Success:**

Cash Register

- / Organize your tray as shown it's designed to give more space to high-value tickets.
- / Merchandize your high-value tickets closest to the cash register.
- / Do not put anything on top of the display case, especially covering high-value tickets.
- / Leave some pockets empty so that you can allow the ticket visuals to show when overlapped
- / Always keep your case fully merchandised.