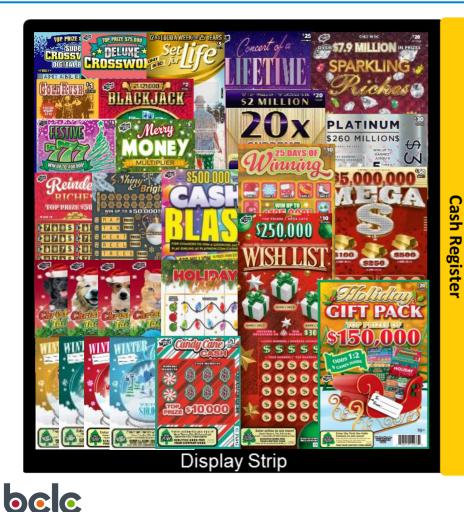

# London Drugs – Scratch & Win Planogram

Built-In Display Case Planogram (Oct 15, 2024 – Jan 6, 2025)

| <u>\$3 XWord</u><br>\$1 Gold Rush | \$5 XWord<br>\$2 Blackjack | \$5 SFL     | \$10<br>National | \$20 Regional | Cash Register |
|-----------------------------------|----------------------------|-------------|------------------|---------------|---------------|
|                                   |                            |             |                  | \$30 National |               |
| \$5 Holiday                       | \$5 Holiday                |             |                  | \$50 National |               |
| \$3 Holiday                       | \$3 Holiday                | \$10        |                  |               |               |
| \$2 Holiday                       | \$2 Holiday                | Holiday     |                  |               |               |
| \$1 Holiday                       | \$1 Holiday                | \$2 Holiday |                  | \$20 Holiday  |               |
| Display Strip                     |                            |             |                  |               |               |