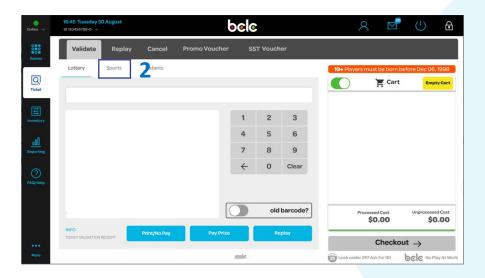

To validate PROLINE or TOTO Ticket

- 1. Tap Close on the Invalid betting coupon pop-up
- 2. Tap the Sports tab
- 3. Scan the Ticket via the Lottery Terminal or the Lotto Scanner
- 4. Complete the validation process