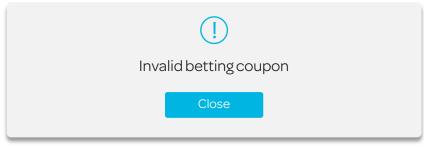

### **Validation Screen rules**

**Please Note:** PROLINE and TOTO Tickets cannot be validated while in the S&W or Online Games Validation Screen. You will receive an **Invalid betting coupon** pop-up.

Lottery Terminal Pop Up

To validate PROLINE or TOTO Ticket

- 1. Tap Close on the Invalid betting coupon pop-up
- 2. Tap the Sports tab
- 3. Scan the Ticket via the Lottery Terminal or the Lotto Scanner
- 4. Complete the validation process