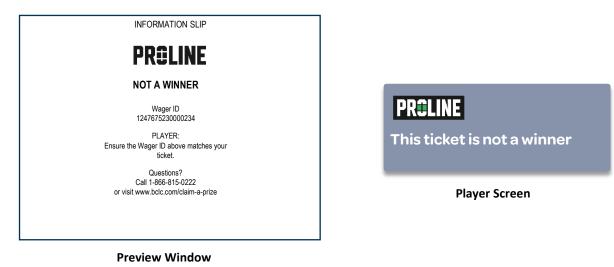

## **Result: Not a Winner**

If you scan a non-winning Ticket, follow these steps

Print/No Pay

3. To print the Information Slip, tap **Print/No Pay** 

4. Return everything back to Player.