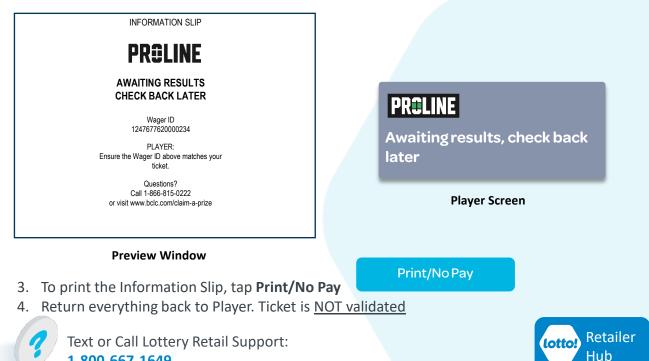

## **Result: Event(s) in Progress**

1-800-667-1649

If you scan a Ticket and the event(s) have not ended yet, follow these steps

- 3. To print the Information Slip, tap **Print/No Pay**
- 4. Return everything back to Player. Ticket is already validated