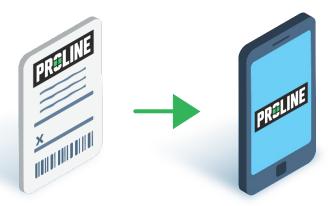

## Player Action: Checking Tickets on BCLC PROLINE App or Lotto! App

Players can check their PROLINE and TOTO tickets on their Mobile Device (including Tablets)

#### **PROLINE Ticket**

If a Player wants to check their PROLINE Ticket, they can **ONLY USE** the BCLC PROLINE App

#### **TOTO Ticket**

If a Player wants to check their TOTO Ticket, they can ONLY USE the BCLC Lotto! App

PROLINE and TOTO Tickets can be checked on the Ticket Checker