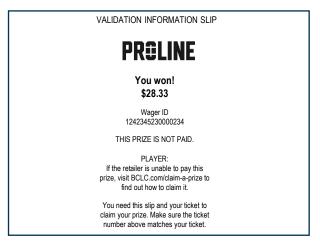

#### Not Paying the Prize – Tap Print/No Pay

- 3. If unable to pay prize, tap **Print/No Pay**
- 4. Check the printed slip is a Validation Information Slip and not a Validation Slip
- 5. Return everything back to Player. Ticket is NOT validated

## **Result: Not a Winner**

If you scan a non-winning Ticket, follow these steps

Print/No Pay

3. To print the Information Slip, tap **Print/No Pay** 

4. Return everything back to Player.