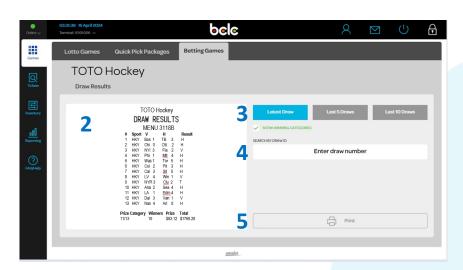

- 2. Draw Results from the Last Draw will be displayed in the Preview Window
- 3. Select one of the following:
  - Latest Draw
  - Last 5 Draws
  - Last 10 Draws
- 4. Or search by **Draw Number**
- 5. Press Print to print the Draw Results