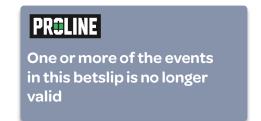

#### **TOTO - Invalid QR Code**

After scanning a Player's QR Code with a **TOTO** selection no longer valid (e.g. a game has already started) the following scenario will occur:

#### **Retailer Action**

- 1. TOTO Selection will be added to the Cart with no indication of an error
- 2. When tapping **Checkout**, the **Error Message AN UKNOWN ERROR HAS OCCURRED** will display on the TOTO line item in the Cart

- 3. Tap the Trash Can icon on the TOTO line item to delete from the Cart
- 4. Inform the Player that their TOTO QR Code is no longer valid and to review the TOTO Betslip on the BCLC PROLINE App or Website