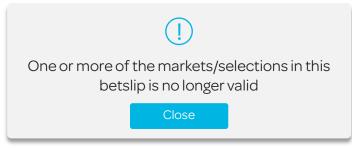

### **PROLINE - Invalid QR Code**

After scanning a Player's QR Code with a **PROLINE selection no longer valid** (e.g. a game has already started), this error message will display on the Lottery Terminal and Player Screen:

**Lottery Terminal** 

Player Screen

#### **Retailer Action**

- 1. Tap **Close** on pop-up
- 2. Inform the Player that their QR Code is no longer valid and to review the Betslip on the PROLINE Sports App or Website
- \*Please note that nothing will be added to the Lottery Terminal Cart