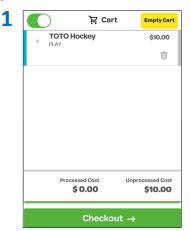

### **Retailer Action – Scan and Print**

- Retailer scans QR Code through the Lottery Terminal with Lotto Scanner
  - For best practice, have the Player holds their phone

2. Ticket(s) will automatically be added to the Cart

Tap Checkout, Ticket(s) will print and collect payment as indicated in the Cart as Processed Cost