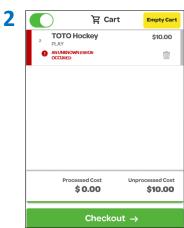

#### **Retailer Action**

- 1. TOTO Selection will be added to the Cart with no indication of an error
- 2. When tapping **Checkout**, the **Error Message AN UKNOWN ERROR HAS OCCURRED** will display on the TOTO line item in the Cart

- 3. Tap the Trash Can icon on the TOTO line item to delete from the Cart
- 4. Inform the Player that their TOTO QR Code is no longer valid and to review the TOTO Betslip on the BCLC PROLINE App or Website