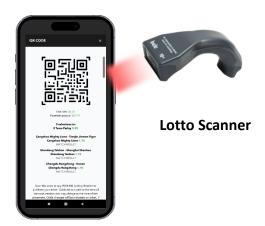

### **Retailer Action – Scan and Print**

- Retailer scans QR Code through the Lottery Terminal with Lotto Scanner
  - For best practice, have the Player holds their phone

2. Ticket(s) will automatically be added to the Cart