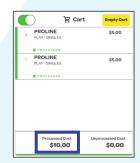

### **Retailer Action – Scan and Print**

- Retailer scans QR Code through the Lottery Terminal with Lotto Scanner
  - For best practice, have the Player holds their phone

2. Ticket(s) will automatically be added to the Cart

Tap Checkout, Ticket(s) will print and collect payment as indicated in the Cart as Processed Cost