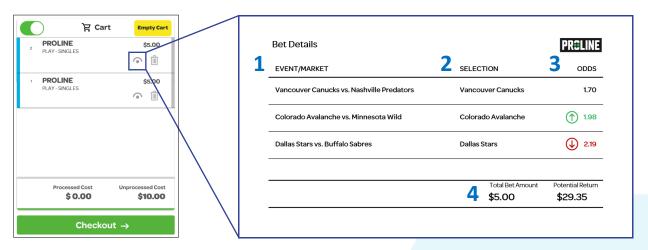

#### **Proline - Bet Details**

The Player can confirm the details of their PROLINE wager prior to purchase. Select the **Eye Icon** in the Cart. A **Bet Details** pop up will appear on the Lottery Terminal and the Player Screen providing the following information:

- 1. Event and Market
- 2. Selection
- 3. Current Odds, along with a  $\bigcirc$  or  $\bigcirc$  to indicate if the odds have changed
- 4. Total Bet Amount and Potential Return

Please note: TOTO Tickets do not have this function

Bet Details Pop Up: Lottery Terminal & Player Screen