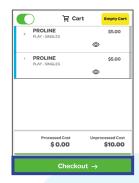

### **Retailer Action – Scan and Print**

- Retailer scans QR Code through the Lottery Terminal with Lotto Scanner
  - For best practice, have the Player holds their phone

2. Ticket(s) will automatically be added to the Cart

Tap Checkout, Ticket(s) will print and collect payment as indicated in the Cart as Processed Cost