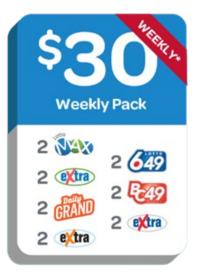

# \$30 Weekly Pack Feature Lotto Package

## What is it?

Encourage players who enjoy playing a variety of the National lottery games to try the \$30 weekly pack. This convenient package allows players to get in on all the excitement for the week in one easy step. For \$30, lottery players can get a chance to win almost every day of the week with the most popular and exciting lottery games.

#### Package Includes:

- 2 plays of Lotto Max with the extra for Tuesday and Friday draws
- 2 plays of Lotto 6/49 and BC49 with the extra for Wednesday and Saturday draws
- 2 plays of Daily Grand with the extra for Monday and Thursday Daily Grand draws