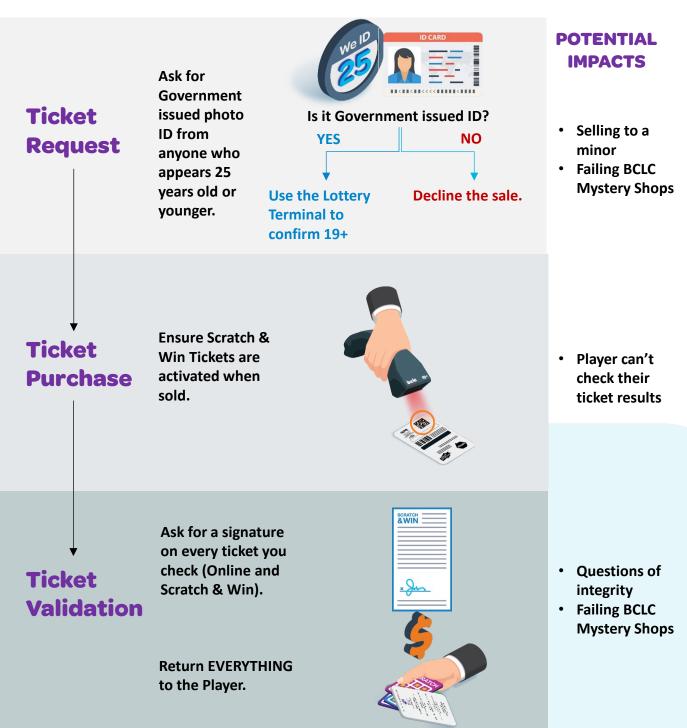

## The Compliance Journey

From Verification to Validation

The goal of BCLC Mystery Shops is to demonstrate that Retailers sell and validate lottery products with integrity.

**ID25 Mystery Shops** protects Lottery Retailers from selling to minors.

Validation Mystery Shops ensure players are provided the resources they need, or want, to verify their ticket was the one validated and its outcome.

Please see Service Standard Remedies within the Lottery Retailer Policy Manual -Section 8 – for associated implications for non-compliance