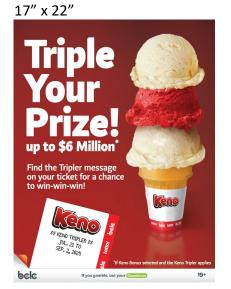

#### How it works

For the first time ever, to celebrate Keno's 30th anniversary, between July 21 and September 2, 2025, if you find

\$\$ KENO TRIPLER \$\$ ANY PRIZE WON ON THIS TICKET WILL BE TRIPLED

on the top of your Keno, Keno Bonus, or Keno Pattern Play ticket, you have a chance to win triple the prize up to a maximum of \$6,000,000.\*