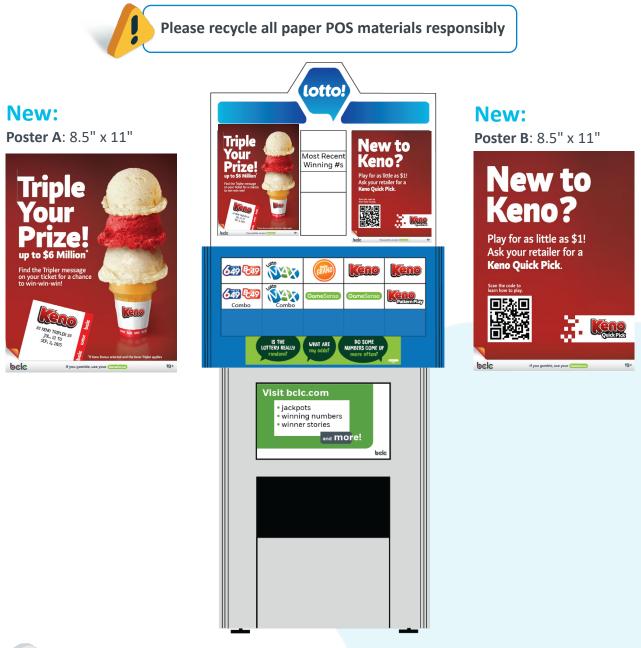

## **New: Large Poster**

## **Hurricane Sign Topper**

### **New: Tent Card**

1-800-667-1649

Text or call Lottery Retail Support:

#### How it works

For the first time ever, to celebrate Keno's 30th anniversary, between July 21 and September 2, 2025, if you find

\$\$ KENO TRIPLER \$\$ ANY PRIZE WON ON THIS TICKET WILL BE TRIPLED

on the top of your Keno, Keno Bonus, or Keno Pattern Play ticket, you have a chance to win triple the prize up to a maximum of \$6,000,000.\*