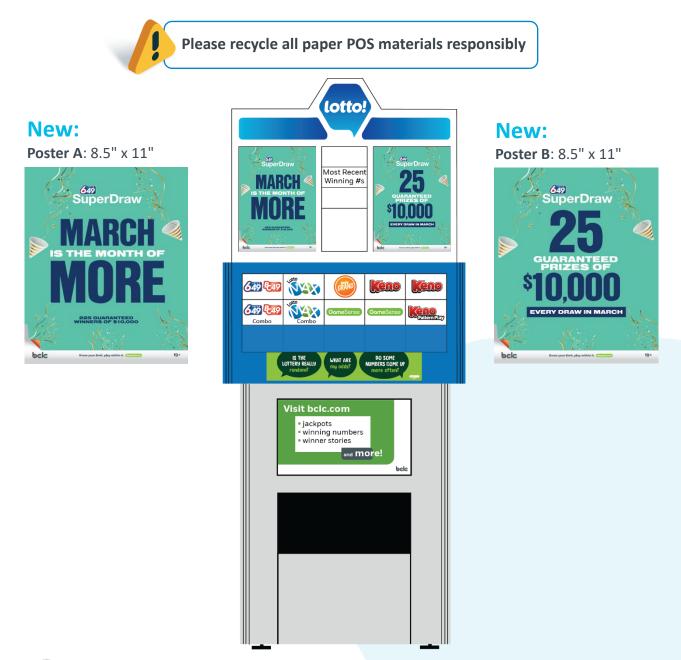

# Lotto 6/49 SuperDraw March 1 - 29, 2025

#### **Instructions:**

Please remove all existing POS elements (unless otherwise indicated on this planogram) and replace with the following items indicated below.

## March SuperDraw March 1 - 29, 2025

#### **New: Large Poster**

17" x 22"