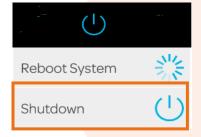

## **Terminal Shutdown:**

Only use Terminal Shutdown when instructed by Lottery Retail Support.

- <u>Tap</u> the power button on the top navigation bar.
- 2. <u>Select</u> Shutdown as directed by Lottery Retail Support. <u>Do not</u> use Shutdown as part of your end of day process.