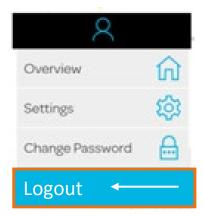

## Logout:

Use Logout daily as part of end of day process.

- **1. Tap** the user icon on the top navigation bar.
- 2. <u>Select</u> Logout on the drop-down menu.