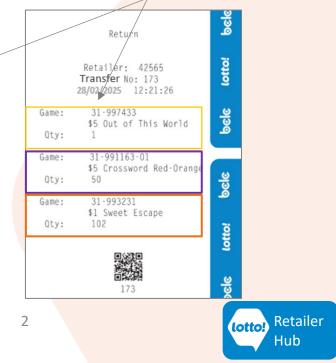

### Comparing the Transfer Order Status to the Transfer Slip

Text or call Lottery Retail Support: 1-800-667-1649

**Note:** Game number on Order Status details excludes the 2-digit prefix (ie. 31 or 10)

### 1. Transfer Ticket/Pack

1-800-667-1649

Shows each individual item scanned