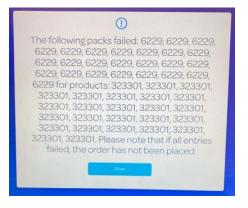

#### 1. 'Packs failed' Error Message

If you get the "The following packs failed" error while placing an order, it means some tickets were already submitted. Unfortunately, the error doesn't specify the ticket number.

To find out which tickets were submitted, and which still need processing, check the Transfer Order Status screen and review ticket numbers associated with the pack numbers on the error message.