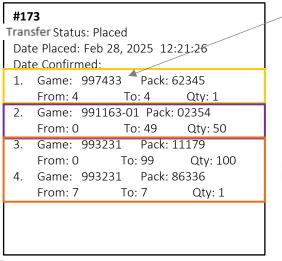

### Comparing the Transfer Order Status to the Transfer Slip

Text or call Lottery Retail Support: 1-800-667-1649

**Note:** Game number on Order Status details excludes the 2-digit prefix (ie. 31 or 10)

### **Show Order Details – Completed Orders**

| Online 🗸                                                                                                   | 06:59:12 28 Februa<br>Terminal: 50505008 V                           |                                                                                                                                              |                                                                                                                                                                          | <b>bele</b>        |                          | 8                                                                   |                         | £ |
|------------------------------------------------------------------------------------------------------------|----------------------------------------------------------------------|----------------------------------------------------------------------------------------------------------------------------------------------|--------------------------------------------------------------------------------------------------------------------------------------------------------------------------|--------------------|--------------------------|---------------------------------------------------------------------|-------------------------|---|
| Games                                                                                                      | Instant Ga<br>Order Status                                           | mes<br>Receive order                                                                                                                         | Sell Ticket/Pack                                                                                                                                                         | Return Ticket/Pack | Transfer Ticket/Pack     | Return Order Status                                                 | Transfer Order Status   |   |
| Tickets                                                                                                    | Show order de                                                        | tails                                                                                                                                        |                                                                                                                                                                          | YES NO             | DISPLAY ORDERS:          | Completed                                                           | Rejected                |   |
| Inventory<br>Reporting<br>FAQ/Help                                                                         | <                                                                    | <b>#173</b><br>Return Status: Plac<br>Date Confirmed:<br>1. Game: 99743<br>From: 4<br>2. Game: 99116<br>From: 0<br>3. Game: 99323<br>From: 0 | 8, <u>2025</u> 12:21:26<br>3 Pack: 62345<br>To: 4 Qty: 1<br>3-01 Pack: 02354<br>To: 49 Qty: 50<br>1 Pack: 11179<br>To: 99 Qty: 1<br>1 Pack: 86336<br>To: 7 Qty: 1<br>1/3 | 00                 |                          | 173                                                                 | Apply Filters           |   |
|                                                                                                            | Caution<br>Printing is NOT<br>recommended<br>DO NOT PRINT 'Completed |                                                                                                                                              |                                                                                                                                                                          |                    | • •                      | Best Prac<br>View onscr<br>Do not prin<br>Search by C<br>(Return No | een –<br>It<br>Drder ID |   |
| Orders' -prints details for<br>ALL orders ever submitted.<br>Prints many pages and<br>cannot be cancelled. |                                                                      |                                                                                                                                              | by d                                                                                                                                                                     |                    | a retrieved<br>can cause |                                                                     |                         |   |