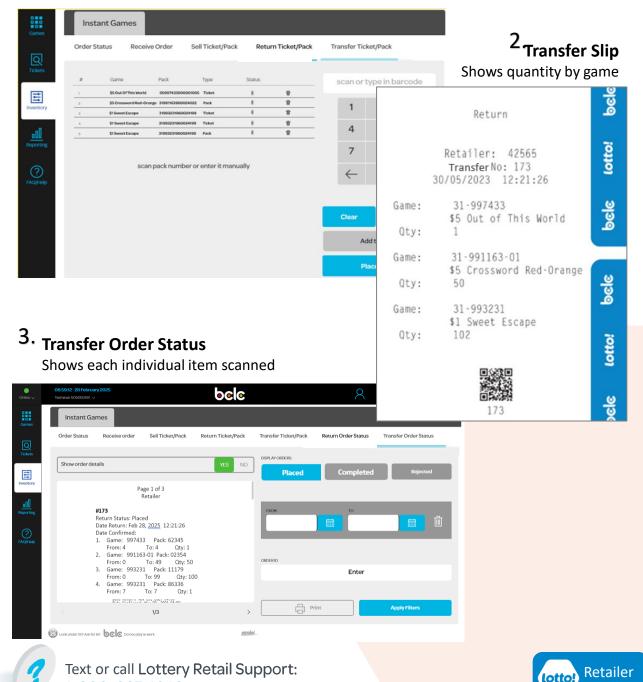

The Transfer Order Status screen allows you to verify ticket information that has been submitted for transfer. Available only on the outgoing/exiting terminal.

- **Placed**: Tickets have been successfully submitted through the terminal, pending BCLC processing. Once placed, tickets are removed from your inventory.
- **Completed:** Approved by BCLC. Credit, where applicable, will display on the General Terminal Report under Returns. !CAUTION Do Not Print!

#### To view the Transfer Order Status

- 1. Tap Inventory menu
- 2. Tap Transfer Order Status

### 1. Transfer Ticket/Pack

1-800-667-1649

Shows each individual item scanned