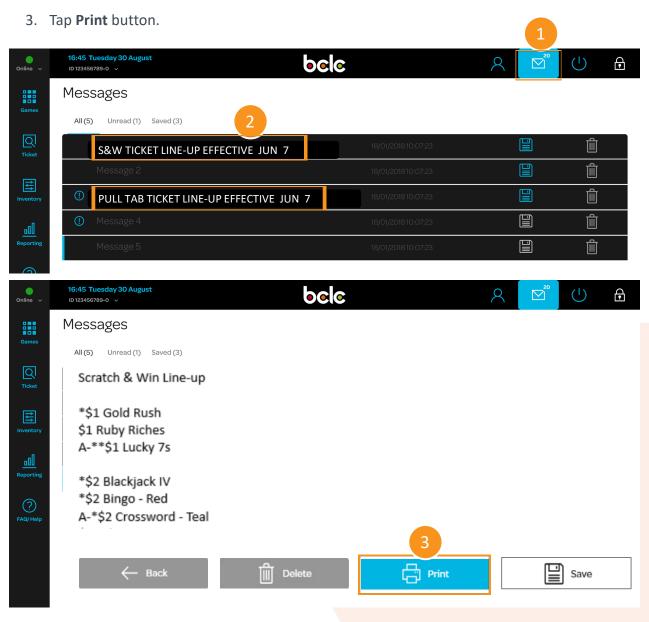

#### Need to know what tickets are available to order? Check the Terminal Messages!

- The ticket list will be updated as games sell out and new releases are added.
- Each update will be sent to the Messages Inbox with the effective date.
- Open the latest message for the most up-to-date information.

### **How to Print the Instant Ticket Line-Up:**

- 1. Tap the **Messages** icon on the Navigation bar.
- 2. Tap to open the latest email with the Subject Line 'S&W/Pull Tab Ticket Line-Up Effective'