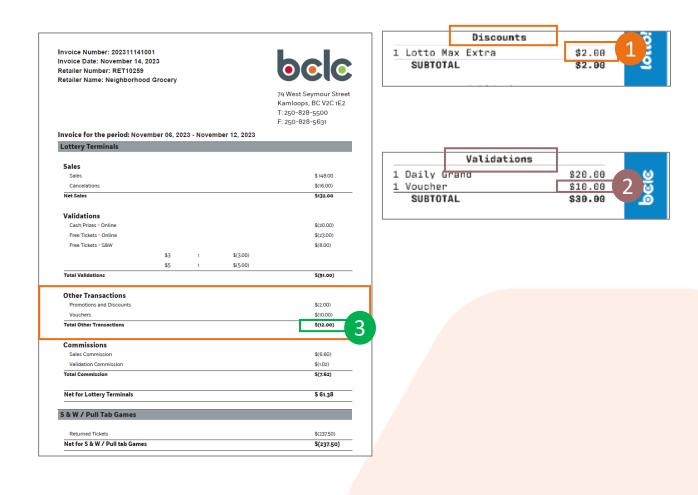

The **Other Transactions** section of the Invoice includes the following Transactions as shown on the General Terminal Report. Sample shown here:

- 1. Promotions and Discounts \$(2.00)
- 2. Vouchers \$(10.00)
- 3. Total Other Transactions \$(2.00) + \$(10.00) = \$(12.00)