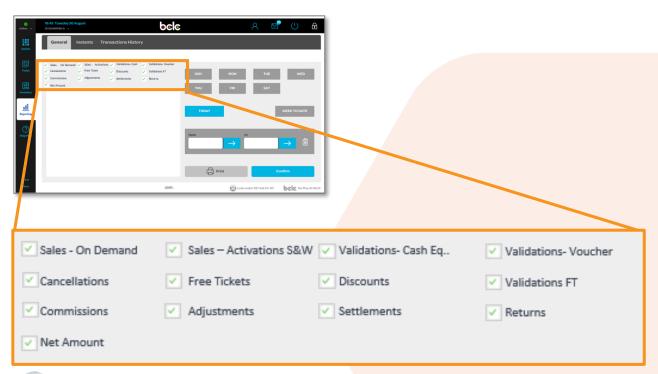

### 1. New Transaction Types:

The selection of Transaction Types available in the General Terminal Report have been updated to include:

- Sales On Demand
- Sales Activations S&W
- Validations Cash Equivalent
- Validations Vouchers Redeemed
- Net Amount

### 2. New Section Headings:

• On Demand and Activation S&W Sales separated into 2 sections:

| Sales – On Der    | mand     | Ö  |
|-------------------|----------|----|
|                   |          | Ę  |
| 4 Lotto 6/49      | \$18.00  |    |
| 2 BC/49           | \$4.00   |    |
| 4 Extra           | \$6.00   | မ  |
| 4 Lotto Max       | \$60.00  | ਚ  |
| 8 Lotto Max Extra | \$10.00  | هّ |
| 12 Keno           | \$106.00 |    |
| SUBTOTAL          | \$204.00 | ţo |

| Sales – Activatio     | n S&W    | စြွ     |
|-----------------------|----------|---------|
|                       |          |         |
| \$1 Gold Rush         | \$3.00   |         |
| \$2 Blackjack         | \$6.00   | -       |
| \$10 Crossword        | \$40.00  | 욢       |
| \$3 Scrabble          | \$30.00  | ō       |
| \$5 Bingo Multiplier  | \$50.00  |         |
| \$20 Bingo Party Pack | \$40.00  |         |
|                       |          | <u></u> |
| SUBTOTAL              | \$169.00 | ဖြွ     |

On Demand and Activation S&W Sales Commission separated into 2 sections:

| Sales – On Demand - O | Commissions | 3  |
|-----------------------|-------------|----|
| 4 Lotto 6/49          | \$0.90      | ۷  |
| 2 BC/49               | \$0.20      | 8  |
| 4 Extra               | \$0.30      | _6 |
| 4 Lotto Max           | \$3.00      |    |
| 8 Lotto Max Extra     | \$0.50      | -  |
| 12 Keno               | \$5.30      | ş  |
| SUBTOTAL              | \$10.20     | ٤  |

| Sales-Activation S&W-Co                          | mmissions                  |        |
|--------------------------------------------------|----------------------------|--------|
| \$1 Gold Rush<br>\$2 Blackjack<br>\$10 Crossword | \$0.15<br>\$0.30<br>\$2.00 | lottoi |
| \$3 Scrabble<br>\$5 Bingo Multiplier             | \$1.50<br>\$2.50           |        |
| \$20 Bingo Party Pack                            | \$2.00                     |        |
| SUBTOTAL                                         | \$8.45                     | မ      |

 Validations renamed to 'Validation – Cash Equivalent' and Voucher Validations moved into a new section to show Voucher Redemptions independently:

| Validations – Cash I | Equivalent |          |
|----------------------|------------|----------|
| 2 Lotto 6/49         | \$25.00    | <u> </u> |
| 2 BC/49              | \$85.00    |          |
| 4 Extra              | \$22.00    |          |
| 2 Lotto Max          | \$40.00    |          |
| 8 Lotto Max Extra    | \$8.00     | 공        |
| \$1 Gold Rush        | \$7.00     | 8        |
| \$10 Bingo Grand     | \$20.00    | 2        |
| \$3 Bingo Blact      | \$3.00     |          |

## **Phase 1 Enhancements**

• Validation Commissions renamed to 'Validation – Cash Equivalent - Commissions:

| Validations-Cash Equivalent-Commission |        | lotto |
|----------------------------------------|--------|-------|
| 2 Lotto 6/49                           | \$0.50 |       |
| 2 BC/49                                | \$1.70 | ٠,    |
| 4 Extra                                | \$0.44 | -7    |
| 2 Lotto Max                            | \$0.80 | ě     |
| 8 Lotto Max Extra                      | \$0.16 |       |
| \$1 Gold Rush                          | \$0.14 |       |
| \$10 Bingo Grand                       | \$0.40 | ō     |
| \$3 Bingo Blast                        | \$0.06 | - 5   |

### 3. Net Amount Total:

**NET AMOUNT:** Is a newly added section to the GTR: this value corresponds to the amount due on the weekly invoice.

| Cancellations - 0 | Commissions | - 6 |
|-------------------|-------------|-----|
| 1 Lotto 6/49      | \$0.15      | -4  |
| 1 Extra           | \$0.05      |     |
| 1 Lotto Max       | \$0.25      | ٠,  |
| 1 Lotto Max Extra | \$0.05      | ş   |
| SUBTOTAL          | \$0.50      | 3   |
| NET AMOUNT        | \$2,376.50  | 4   |