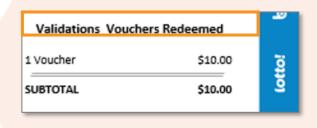

 Validations renamed to 'Validation – Cash Equivalent' and Voucher Validations moved into a new section to show Voucher Redemptions independently:

| Validations – Cash I | Equivalent |          |
|----------------------|------------|----------|
| 2 Lotto 6/49         | \$25.00    | <u> </u> |
| 2 BC/49              | \$85.00    |          |
| 4 Extra              | \$22.00    |          |
| 2 Lotto Max          | \$40.00    |          |
| 8 Lotto Max Extra    | \$8.00     | 공        |
| \$1 Gold Rush        | \$7.00     | 8        |
| \$10 Bingo Grand     | \$20.00    | 2        |
| \$3 Bingo Blact      | \$3.00     |          |