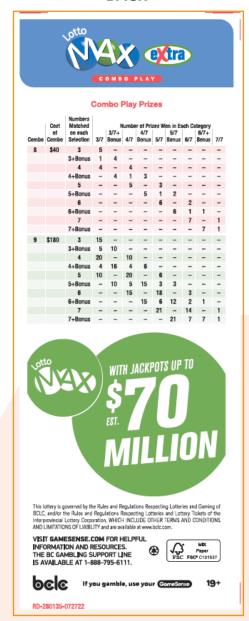

## Processing of the control of the con

|            |                       | ost                 |                                                              |                    |                       | of Prize           | s Won i           | n Each      | Category                 | ,      |
|------------|-----------------------|---------------------|--------------------------------------------------------------|--------------------|-----------------------|--------------------|-------------------|-------------|--------------------------|--------|
|            | Lotto                 | BC/49               | Matched                                                      |                    | 2/6+                  | 3/6                | A/R               | 5/6         | 5/6+                     | 6/     |
| Combo<br>5 | 6/49<br>\$132         |                     | on Ticket                                                    | 2/6°               | Bonus                 | 3/6                | 4/6               | 5/6         | Bonus                    | 6/1    |
| -          | \$132                 | \$44                | 1+                                                           | -                  | 5                     | -                  | _                 | -           | -                        | _      |
| _          | _                     |                     | 2                                                            | 39                 | 1                     | 4                  | _                 | _           | _                        | _      |
| _          | -                     | -                   | 2+                                                           | _                  | 40                    | 4                  | -                 | -           | -                        | _      |
| -          | -                     | -                   | 3                                                            | -                  | -                     | 41                 | 3                 | -           | -                        | -      |
| -          | -                     | -                   | 3+                                                           | -                  | -                     | 41                 | 3                 | -           | -                        | -      |
| -          | -                     | -                   | 4                                                            | -                  | -                     | -                  | 42                | 2           | -                        | -      |
| -          | -                     | -                   | 4+                                                           | -                  | -                     | -                  | 42                | -           | 2                        | -      |
| -          | -                     | -                   | 5                                                            | -                  | -                     | -                  | -                 | 42          | 1                        | 1      |
| 7          | \$21                  | \$7                 | 2                                                            | 5                  | -                     | -                  | -                 | -           | -                        | -      |
| -          | -                     | -                   | 2+                                                           | 1                  | 4                     | -                  | -                 | -           | -                        | -      |
| -          | -                     | -                   | 3<br>3+                                                      | 3                  | -                     | 4                  | -                 | -           | -                        | -      |
| -          | -                     | -                   | 4                                                            | -                  | 3                     | 4                  | 3                 | -           | -                        | -      |
| -          | _                     | _                   | 4+                                                           | _                  | _                     | 4                  | 3                 | -           | _                        | -      |
| _          | _                     | _                   | 5                                                            | _                  | _                     | -                  | 5                 | 2           | _                        | _      |
| _          | _                     | -                   | 5+                                                           | _                  | -                     | _                  | 5                 | 1           | 1                        | _      |
| -          | -                     | -                   | 6                                                            | -                  | -                     | -                  | -                 | 6           | -                        | 1      |
| -          | -                     | -                   | 6+                                                           | -                  | -                     | -                  | -                 | -           | 6                        | 1      |
| 8          | \$84                  | \$28                | 2                                                            | 15                 | -                     | -                  | -                 | -           | -                        | -      |
| -          | -                     | -                   | 2+                                                           | 5                  | 10                    | -                  | -                 | -           | -                        | -      |
| -          | -                     | -                   | 3                                                            | 15                 | -                     | 10                 | -                 | -           | -                        | -      |
| -          | -                     | -                   | 3+                                                           | 3                  | 12                    | 10                 | -                 | -           | -                        | -      |
| -          | -                     | -                   | 4                                                            | 6                  | -                     | 16                 | 6                 | -           | -                        | -      |
| -          | -                     | -                   | 4+                                                           | -                  | 6                     | 16                 | 6                 | -           | -                        | -      |
| -          | -                     | -                   | 5                                                            | -                  | -                     | 10                 | 15                | 3           | -                        | -      |
| -          | -                     | -                   | 5+                                                           | -                  | -                     | 10                 | 15                | 2           | 1                        | -      |
| -          | -                     | -                   | 6                                                            | -                  | -                     | -                  | 15                | 12          | - 6                      | 1      |
| -          | -                     | -                   | 6+                                                           | -                  | -                     | -                  | 15                | 6           | 6                        | 1      |
| 9          | \$252                 | \$84                | 2                                                            | 35                 | -                     | -                  | -                 | -           | -                        | -      |
| -          | -                     | -                   | 2+                                                           | 15                 | 20                    | -                  | -                 | -           | -                        | -      |
| -          | _                     | _                   | 3+                                                           | 45<br>15           | 30                    | 20                 | -                 | -           | -                        | -      |
|            | _                     |                     | 4                                                            | 30                 | 30                    | 40                 | 10                | -           | -                        |        |
| _          | -                     | -                   | 4+                                                           | 6                  | 24                    | 40                 | 10                | -           | -                        | _      |
| -          | -                     | -                   | 5                                                            | 10                 | _                     | 40                 | 30                | 4           | -                        | -      |
| -          | -                     | -                   | 5+                                                           | -                  | 10                    | 40                 | 30                | 3           | 1                        | _      |
| -          | -                     | -                   | 6                                                            | -                  | -                     | 20                 | 45                | 18          | -                        | 1      |
| -          | -                     | -                   | 6÷                                                           | -                  | -                     | 20                 | 45                | 12          | 6                        | 1      |
|            |                       |                     |                                                              | <b>^</b> _         | *Applies              | only to Lo         | to 6/49           |             |                          |        |
| BCLC       | , and/or<br>provincia | the Rule<br>Lottery | d by the Rule<br>es and Regul<br>Corporation<br>LIABILITY an | ations I<br>, WHIC | Respectin<br>H INCLUI | g Lotter<br>DE OTH | ies and<br>ER TER | Lattery     | Tickets o                | of the |
| NF         | ORMAT                 | ION A               | ISE.COM<br>ND RESO<br>NG SUPPO<br>T 1-888-7                  | URCE<br>ORT L      | S.<br>INE             | Æ                  | •                 | Ç;<br>FSC F | MIX<br>Paper<br>SC* C101 | 537    |