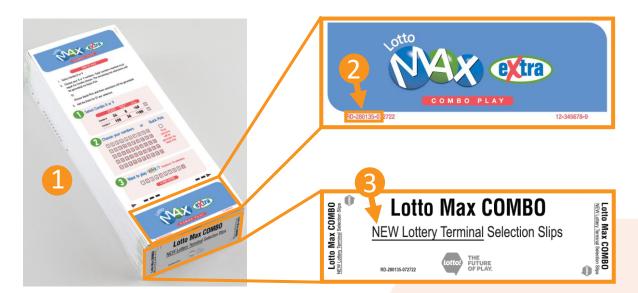

#### How do I determine if a Selection Slip is old or new?

- 1. New Selection Slips are vertical.
- 2. New Selection Slips are numbered 280132 to 280141. This unique code identifies Selection Slips.
- 3. New Selection Slips have a cardboard insert labelled NEW Lottery Terminal.

#### What is different with the new Selection Slips?

- All Selection Slips have been re-formatted from horizontal to vertical orientation.
- Size of text has been increased to make it easier for Players to read.
- New Slips will **not** work on the old Lottery Terminal. Please do not display or use the new Selection Slips before Launch Day (May 26, 2024).