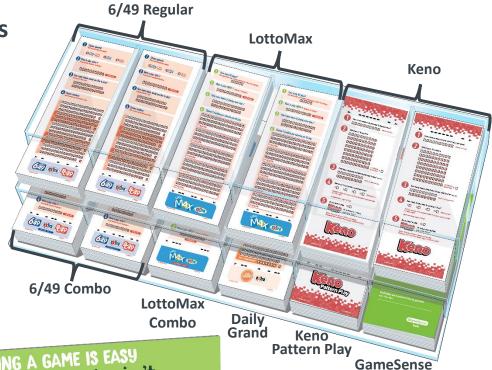

### **New Selection Slips Planogram**

Please follow this planogram and display the new Selection Slips, effective May 26, 2024. Please disregard planograms that are not relevant to your location.

## **New Selection Slips Planogram**

**12 Part Displays** 

CHOOSING A GAME IS EASY Picking a winning number isn't

Please disregard planograms that are not relevant to your location

Text or call Lottery Retail Support: 1-800-667-1649