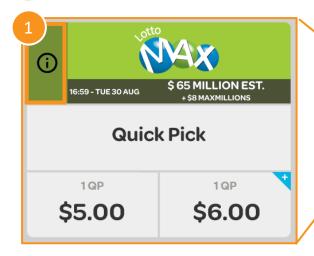

## **How to Print Draw Results**

- Tap the symbol in the top left corner of the Lotto Game Tile to access the Draw Results Screen
- Draw Results from the Last Draw will be displayed in the Preview Window
- 3. Select one of the following:
  - Latest Draw
  - Last 5 Draws
  - Last 10 Draws
- 4. Or search by **Draw Number**
- 5. Press Print to print the Draw Results