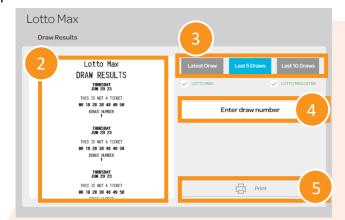

## **How to Print Draw Results**

- Tap the symbol in the top left corner of the Lotto Game Tile to access the Draw Results Screen
- Draw Results from the Last Draw will be displayed in the Preview Window
- 3. Select one of the following:
  - Latest Draw
  - Last 5 Draws
  - Last 10 Draws
- 4. Or search by **Draw Number**
- 5. Press Print to print the Draw Results