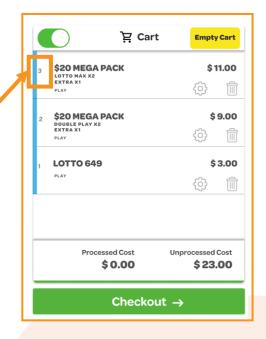

To determine the number of lines in the Cart, refer to the number on the left side of the line item.